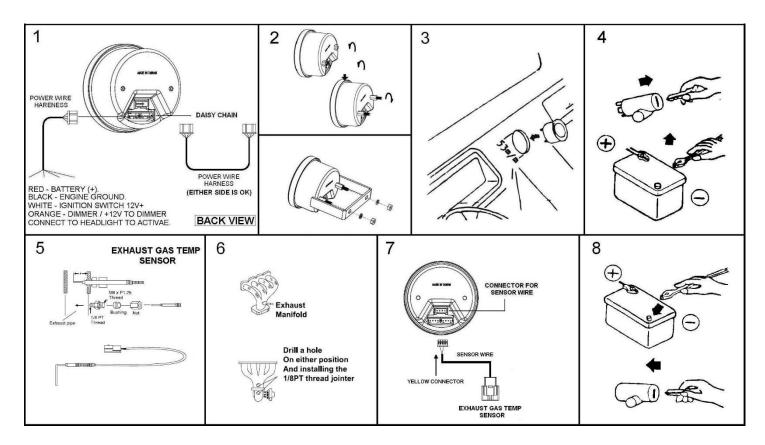

## **TYPICAL INSTALLATION**

PROFLOW/COM/AU

Digital Exhaust Gas Temperature Display Range: 200 - 1200°C