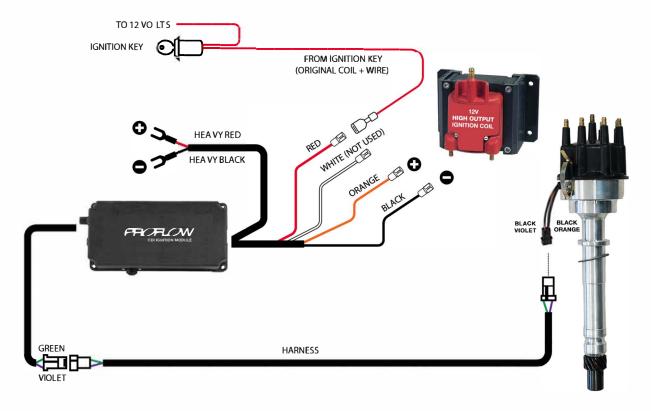

## Magnetic Pick Up Distributor Instructions PFEID160M TO PFEID520M

## Instructions

- Before fitting distributor, make sure the gear size and shafts look the same.
- This electronic distributor is designed to work with an external ignition box.
- Ensure the wiring colours match the connectors of the ignition box. This will ensure the phasing is correct for the distributor.

## **Troubleshooting Tips**

- If engine fails to start, then check the following:
- Distributor is fitted correctly and rotating in the correct direction
- Distributor body is earthed to engine block
- Electrical connectors on coil correctly and tight