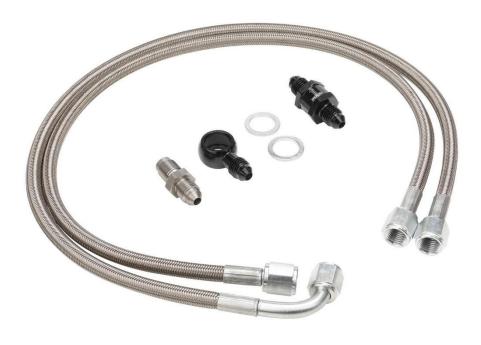

## Turbo Oil Line Feed Kit Ford BA/BF XR6 Turbo PFEOSFDTBO

| Included Items                                        | QTY |
|-------------------------------------------------------|-----|
| -04AN Stainless Braided Oil Feed Line (Turbo Side)    | 1   |
| -04AN Stainless Braided Oil Feed Line (Straight Ends) | 1   |
| Stainless Steel Banjo To -04AN Fitting                | 1   |
| Stainless Steel 7/16" To -04AN Fitting                | 1   |
| 30 Micron Billet Aluminium Oil Filter -04AN           | 1   |
| Aluminium Crush Washers                               | 2   |

- **1.** Following the factory service manual of your vehicle, disassemble the factory turbo oil feed line.
- **2.** Ensure to keep all fasteners/gaskets and other factory components as they may be reused for reinstallation of your new turbo oil feed line.
- 3. Install the steel banjo fitting into the engine block using the factory banjo bolt, ensuring you are using new copper washers which are not supplied (PFE179).
- **4.** Install the 7/16" fitting into top of turbo.
- **5.** Install the 30 Micron oil filter in between both -04AN oil feed lines, one coming from the turbo and the other line coming from the block. The oil line with the 90 Degree Fitting should be connected to the turbo side.
- **6.** Ensure the stainless oil feed lines are away from moving parts such as the drivebelt. Purchase the Proflow oil and water line feed bracket for a neat solution (PFEOSFDBKT).
- 7. Ensure all fittings and hose assemblies are tightened before starting engine. Start the engine and check for any leaks coming from the oil line assembly before driving the vehicle.