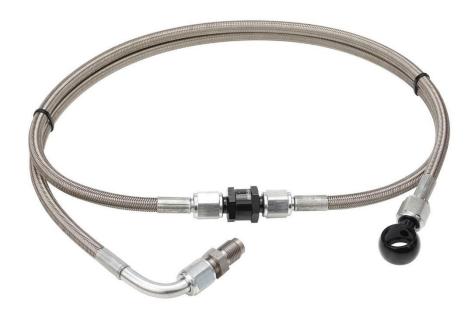

## Turbo Oil Line Feed Kit Ford BA/BF XR6 Turbo PFEOSFDTBO

| Included Items                                        | QTY |
|-------------------------------------------------------|-----|
| -04AN Stainless Braided Oil Feed Line (Turbo Side)    | 1   |
| -04AN Stainless Braided Oil Feed Line (Straight Ends) | 1   |
| Stainless Steel Banjo To -04AN Fitting                | 1   |
| Stainless Steel 7/16" To -04AN Fitting                | 1   |
| 30 Micron Billet Aluminium Oil Filter -04AN           | 1   |
| Aluminium Crush Washers                               | 2   |

- **1.** Following the factory service manual of your vehicle, disassemble the factory turbo oil feed line.
- **2.** Ensure to keep all fasteners/gaskets and other factory components as they may be reused for reinstallation of your new turbo oil feed line.
- 3. Install the steel banjo fitting into the engine block using the factory banjo bolt, ensuring you are using new copper washers which are not supplied (PFE179).
- **4.** Install the 7/16" fitting into top of turbo.
- **5.** Install the 30 Micron oil filter in between both -04AN oil feed lines, one coming from the turbo and the other line coming from the block. The oil line with the 90 Degree Fitting should be connected to the turbo side.
- **6.** Ensure the stainless oil feed lines are away from moving parts such as the drivebelt. Purchase the Proflow oil and water line feed bracket for a neat solution (PFEOSFDBKT).
- 7. Ensure all fittings and hose assemblies are tightened before starting engine. Start the engine and check for any leaks coming from the oil line assembly before driving the vehicle.